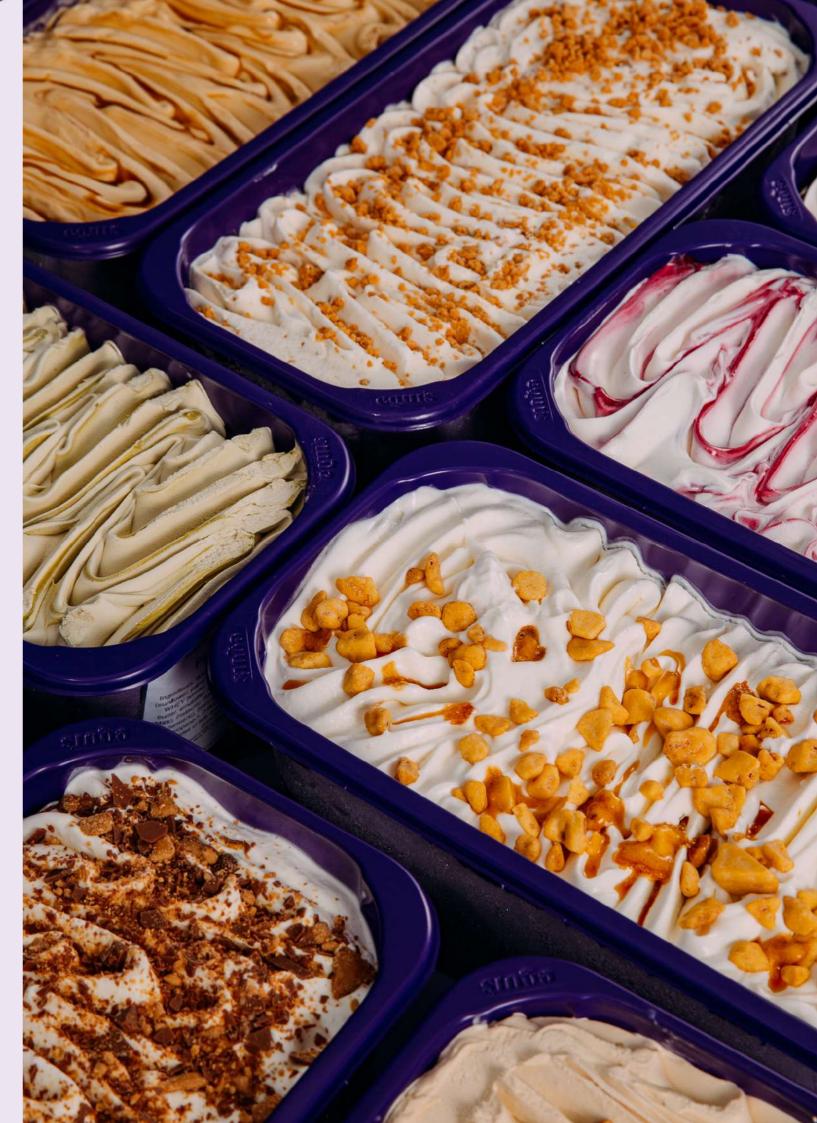

At Equi's we're proud to offer an unbeatable wholesale service for your award winning ice cream. We're here to offer support and advice at every step of the way and we have options to suit all customers. We sell our ice cream in the form of Napoli tubs for scooping cabinets; pre-packed single scoops, 460ml and 1L for retail and space saving 2L tubs for restaurants and cafés.

Our Napoli packs are designed to sit in stainless steel containers found in standard scooping cabinets. They contain 4.5 litres, which amounts to about 40 regular or 30 large scoops.

## ICE CREAM NAPOLI PACKS